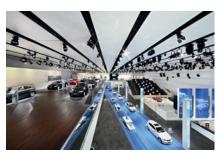

BMW Exhibition Hall, Frankfurt (exterior)

BMW Exhibition Hall, Frankfurt (interior)