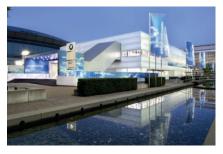

BMW Exhibition Hall, Frankfurt (exterior)

BMW Exhibition Hall, Frankfurt (interior)