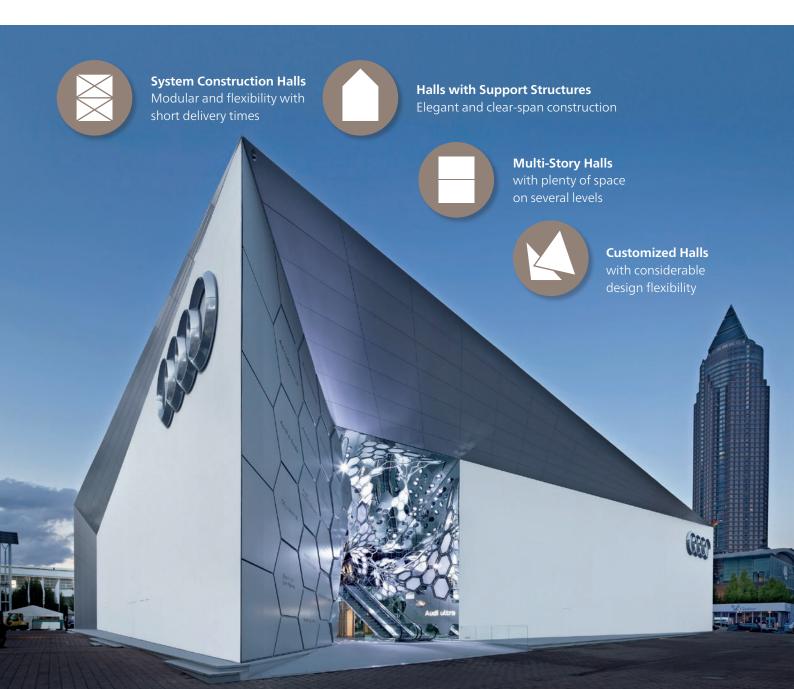

## System Construction Halls

## • Column free span of up to 40 m

- Low point loads
- No foundation required
- Extendable and expandable
- Short delivery and assembly times

- Halls with Support Structures
- Variable span widths
- Little startup effort
- Optimized use of materials
- Integration of systems
- Quick installation due to prefabrication
- Medium to long-term use
- Two-story or multi-story structures, up to 20 m
- without columnsHigh load-carrying capacity

**Multi-Story Halls** 

 Numerous design options

 (as a full-surface intermediate floor, as a gallery, as a terrace, etc.)

#### **Customized Halls**

- Customized solutions
- Combination of different hall construction systems
- Innovative and exceptional architecture, results or shapes