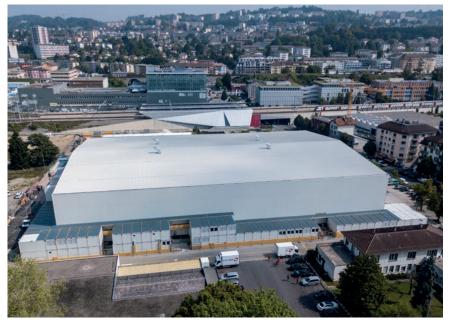

LHC Ice Hockey Hall, Lausanne (exterior)

Bern Theater Cube (auditorium)

Bern Theater Cube (foyer)

Al Riwaq Museum, Doha (exterior)

Al Riwaq Museum, Doha (interior)

LHC Ice Hockey Hall, Lausanne (interior)

LHC Ice Hockey Hall, Lausanne (locker room)